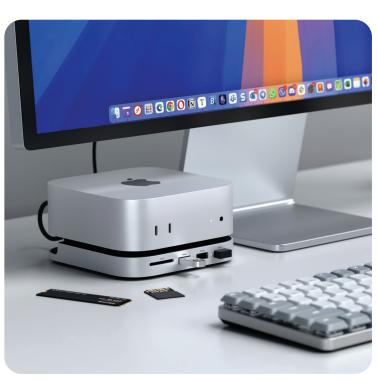

#### **NEXT-LEVEL HUB**

Designed to seamlessly pair with the new 2024 Mac Mini, this compact yet powerful hub enhances your setup with more connectivity options. Enjoy extended storage support of up to 4TB, fast transfer speeds of 10Gbps via USB-A and 312MB/s via the SD reader, and convenient power button accessibility, allowing you to power on without lifting your computer. With front-facing port accessibility for easy connections and legacy compatibility through USB-A ports, this hub adds a variety of connections to your setup, including two USB-A 3.2 data ports, a USB-A 2.0 data port, a UHS-II SD card reader, a USB-C host cable, and an upgraded internal SSD enclosure that supports NVMe drives for faster speeds and added storage. Plus, its slim, micro design and heat-dissipating bottom vents ensure efficiency and longevity.