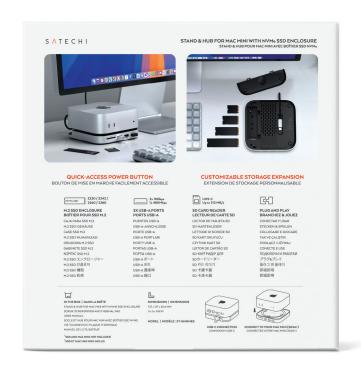

#### **NEXT-LEVEL HUB**

Designed to seamlessly pair with the new 2024 Mac Mini, this compact yet powerful hub enhances your setup with more connectivity options. Enjoy extended storage support of up to 4TB, fast transfer speeds of 10Gbps via USB-A and 312MB/s via the SD reader, and convenient power button accessibility, allowing you to power on without lifting your computer. With front-facing port accessibility for easy connections and legacy compatibility through USB-A ports, this hub adds a variety of connections to your setup, including two USB-A 3.2 data ports, a USB-A 2.0 data port, a UHS-II SD card reader, a USB-C host cable, and an upgraded internal SSD enclosure that supports NVMe drives for faster speeds and added storage. Plus, its slim, micro design and heat-dissipating bottom vents ensure efficiency and longevity.

#### **FEATURES**

M.2 SSD Enclosure

3x USB-A Ports

UHS-II SD Card Reader

Plug and Play

Quick-Access Power Button