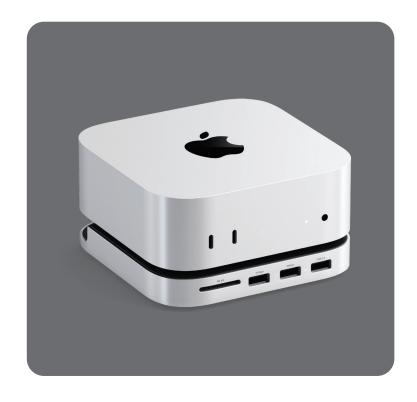

#### **NEXT-LEVEL HUB**

Designed to seamlessly pair with the new 2024 Mac Mini, this compact yet powerful hub enhances your setup with more connectivity options. Enjoy extended storage support of up to 4TB, fast transfer speeds of 10Gbps via USB-A and 312MB/s via the SD reader, and convenient power button accessibility, allowing you to power on without lifting your computer. With front-facing port accessibility for easy connections and legacy compatibility through USB-A ports, this hub adds a variety of connections to your setup, including two USB-A 3.2 data ports, a USB-A 2.0 data port, a UHS-II SD card reader, a USB-C host cable, and an upgraded internal SSD enclosure that supports NVMe drives for faster speeds and added storage. Plus, its slim, micro design and heat-dissipating bottom vents ensure efficiency and longevity.

#### **FEATURES**

M.2 SSD Enclosure

3x USB-A Ports

UHS-II SD Card Reader

Plug and Play

Quick-Access Power Button